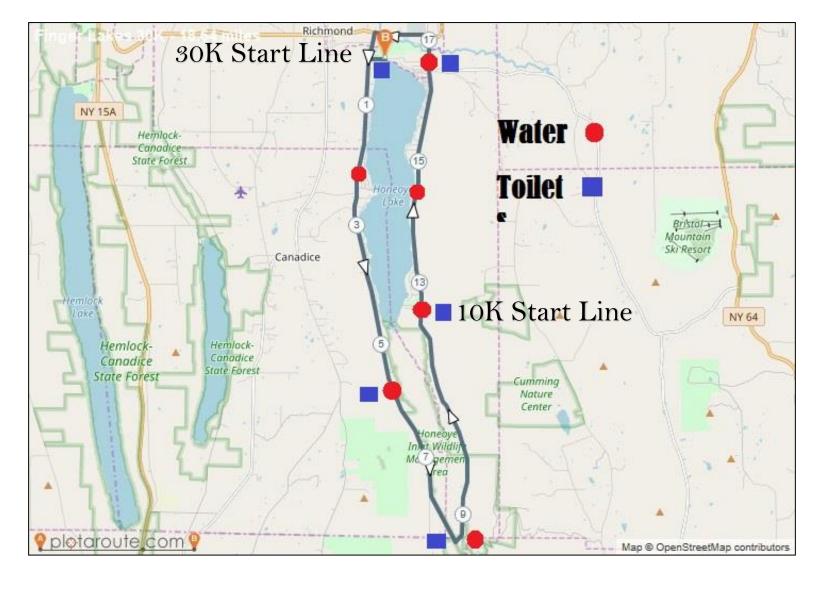

| 30K ROUTE (One complete counterclockwise loop starting at Sandy Bottom Park) | Toilets | Water |
|------------------------------------------------------------------------------|---------|-------|
| Sandy Bottom Park (Start of 30K)                                             | YES     | YES   |
| 30K Run – Mile 2-3                                                           | NO      | YES   |
| 30K Run – Mile 5-6 FLCC Boat Launch/Muller Field                             | YES     | YES   |
| 30K Run – Mile 8-9 State Route 36 / East Lake Road Turn                      | YES     | YES   |
| 30K Run – Mile 12-13 Honeoye Lake Boat Launch                                | YES     | YES   |
| 30K Run – Mile 14-15                                                         | NO      | YES   |
| 30K Run – Mile 16-17 Sandy Bottom Nature Trail (East Side)                   | YES     | YES   |
| Sandy Bottom Park (Finish Line For Both Races)                               | YES     | YES   |
| 10K ROUTE (Honeoye Lake Boat Launch to Sandy Bottom Park)                    | Toilets | Water |
| Honeoye Lake Boat Launch (Start of 10K)                                      | YES     | YES   |
| 10K Run – Mile 2-3                                                           | NO      | YES   |
| 10K Run – Mile 4-5 Sandy Bottom Nature Trail (East Side)                     | YES     | YES   |
| Sandy Bottom Park (Finish Line For Both Races)                               | YES     | YES   |