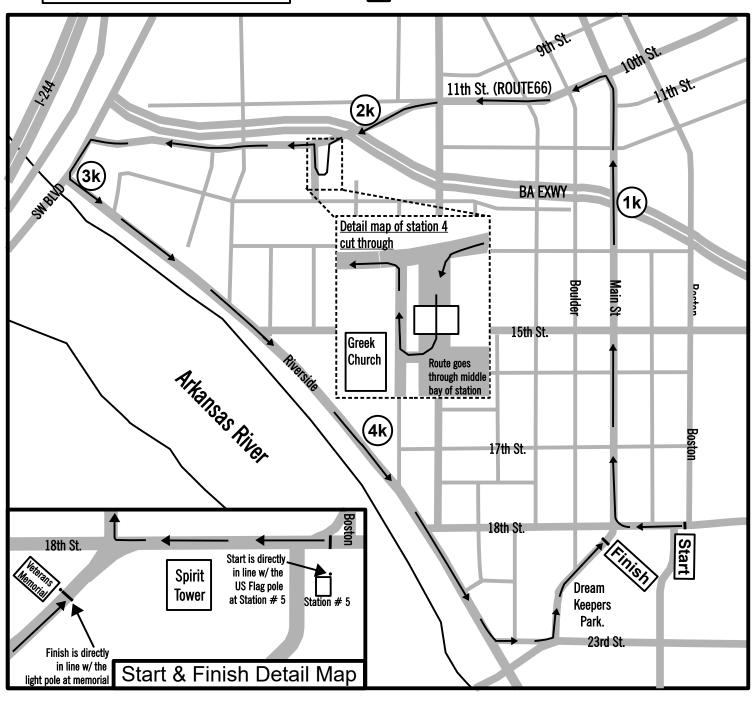

## TULSA FIRE STATION NO. 5 5K

**Start:** On 18<sup>th</sup> St, directly in line with the American Flag pole of Fire Station No. 5

1k: On Main St, at the center of the overpass over the BA EXWY.

**<u>2k</u>**: On 12<sup>th</sup> St, on the overpass over the BA EXWY, 45 m west of the fire station 250 feet sign.

<u>3k</u>: On Riverside Drive, 35 meters east of the of the stop sign on the SE corner of SW Blvd and Riverside Drive.

<u>4k</u>: On Riverside Dr, 58 meters west of the River Parks Rock sign for the 17<sup>th</sup> & Riverside Plaza.

Finish: On Main St, at the street light pole in front of the Veterans Memorial.

Measured by: Martin Updike, I:40 Race Service Measured on 7/25/2024 918-577-1956, martin@i40raceservice.com

Shortest Possible Route (SPR) was used to measure this course. No restrictions.